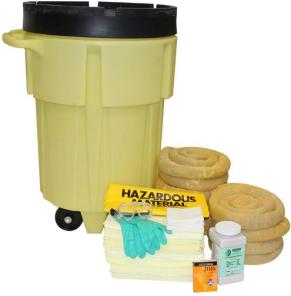

## 95 Gallon Wheeled Poly-SpillPack Spill Kit - Aggressive SKU# 1498-YE

When a spill occurs, time becomes your most valuable asset. Rapidly respond to any spill with these easy-access kits. The non-threaded lid design allows for quick retrieval of spill response equipment in a durable, chemically resistant container. Refill kits available. Includes:

- (1) 95 Gallon Wheeled Poly Spillpack
- (1) Gallon Jug ENSORB
- (100) Aggressive Absorbent Pads
- (10) Large Aggressive Socks
- (1) Pack wipers
- (5) Disposal bags and ties
- (2) Pair nitrile gloves
- (2) Pair goggles
- (1) Emergency response guidebook
- (1) Instruction sheet and SDS